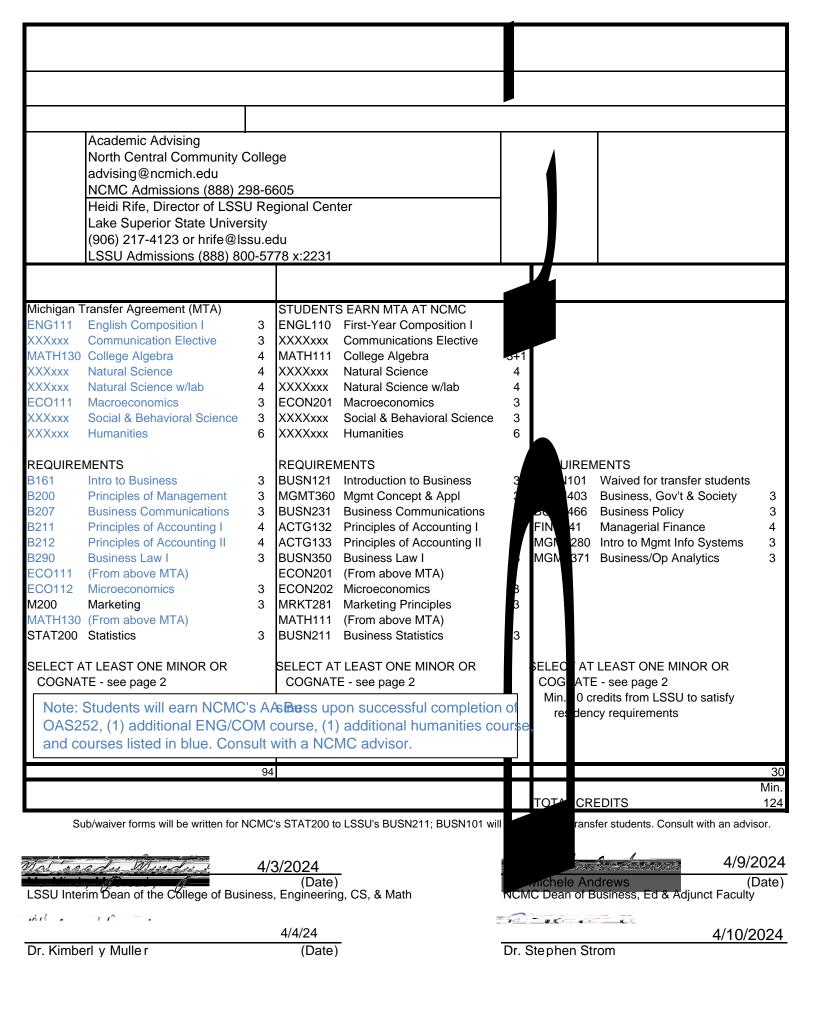

## Bachelor of Science-Business Administration, Page 2

## **NOTES FROM PAGE 1:**

| ACCOLIN <sup>2</sup>                     | ΓING-FINANCE Total     | Credits: 24 |                                                                                          |                                |         |                                     |                           |     |
|------------------------------------------|------------------------|-------------|------------------------------------------------------------------------------------------|--------------------------------|---------|-------------------------------------|---------------------------|-----|
| B211                                     | (From above major)     | Oreans. 24  | ACTG132